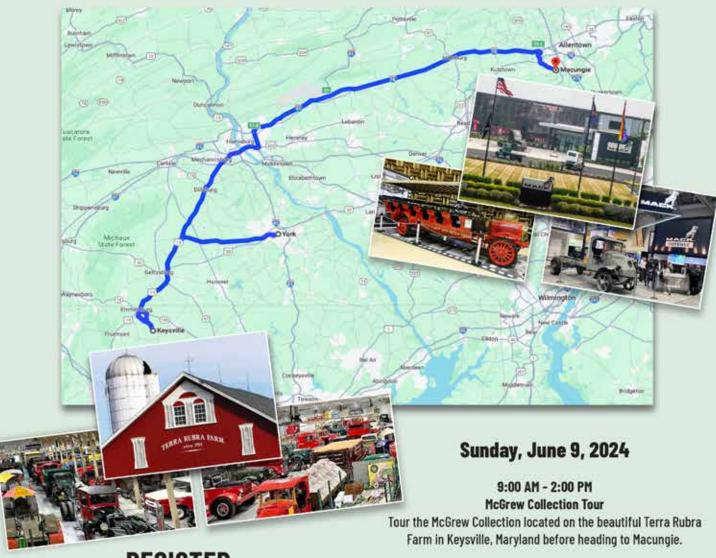

# C'mon and Join our Convoy!

We've got a great big convoy, and she's shaping up to be a beautiful sight! Get ready to roll on an epic trucking adventure with the ATHS and ATCA! Starting at historic Terra Rubra Farm with an exclusive tour of vintage vehicles at the McGrew Collection, followed by a delicious lunch to fuel your journey. Join the convoy as it winds through stunning landscapes en route to the ATCA National Meet, where you'll mingle with fellow enthusiasts and celebrate all things trucks. Your vehicles will be safely stored at the Mack Museum until showtime. Don't miss out on this unforgettable ride—reserve your spot today!

### 2:00 PM 6:00 PM Convoy to Macungie

Join us as we roll out from York, Pennsylvania to Allentown, Pennsylvania where you can store your trucks at the Mack Truck Museum until you are ready show off your Iron at the ATCA National Meet in Macungie!