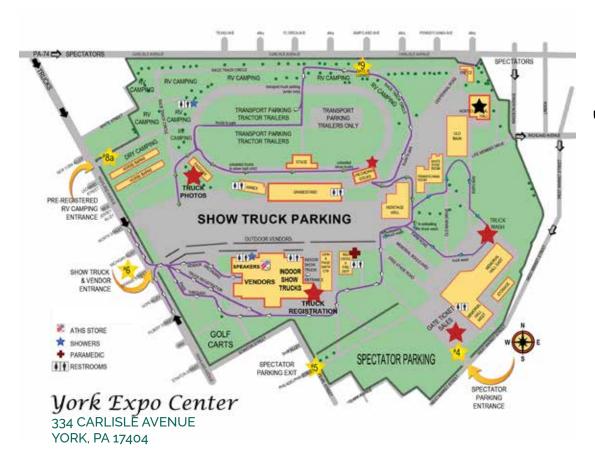

### LOCATION

The grounds are closely located off of US-30 W and PA-74 N/ **CARLISLE** AVE. Head E on **CARLISLE AVE 1.5** miles to Expo Center. **Show Trucks** turn right on HIGHLAND AVE to enter Gate 6; Spectators turn right on LINDEN, left on RICHLAND and right on W MARKET ST to enter Gate 4.

# GATE INSTRUCTIONS All Show Trucks, Vendors & Personal

Golf Carts
Enter through Gate 6
(Highland Avenue)

RVs/Campers Must enter through Gate 8A (Highland Avenue) Pre-registered Only.

Spectators
Enter through Gate 4
(W Market Street)
Exit through Gate 5.